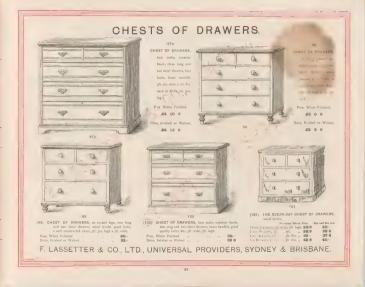

#### RANGE OF CHESTS OF DRAWERS.

(96) PORTABLE\_OHED OF, ORAVERD, strongly neads, it two parts size alt gin high x 30. son. I dole x the tota on tap, contains agint downers and ong lang unital downer in totan, hait more both contains excidences, bust beam handles lacks, doc

In Whee Polished Hor or Staloes Walnut ... 47 0 0 In Cedar ... ... ... 7 15 0

RED LARGE FAMILY CHEET OF DIA Willies occulating right dravers, bein gener birdies and licks, monthy contracted, builded bir ganeses Size 41, Web 2, 182,361, back to front x alt, light.

| What Pine, Polshed       |  | .63 1 | 7 |
|--------------------------|--|-------|---|
| icto, fieldend an Walnut |  | 4.4   | 4 |

| 1 F   | <i>ي</i> ة . | 1 š        |   |
|-------|--------------|------------|---|
|       | ·15+         |            |   |
|       | ulter ,      | ,<br>Alat  |   |
|       | ·9·          | ' 'Kar<br> | į |
| - Ste |              |            |   |

(97) HIGHLY SERVICEABLE OHEST OF DRAWERS, these long and two deep drawers, well made throughout, bran hardles.

Size 3ft. 6in. wide x rft. 6in back to front x 3ft. 6un. high.

| o White   | Pine Polyshad |  | .62 | 17 | 6 |  |
|-----------|---------------|--|-----|----|---|--|
| Drito, as | Walnut        |  | з   | 0  | 0 |  |
| n Codae   |               |  | 3   | 15 | 0 |  |